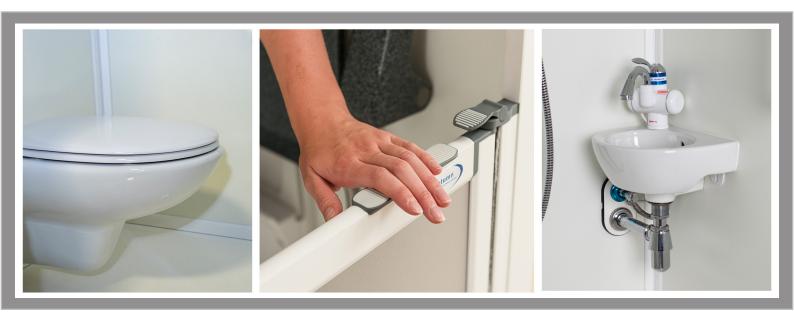

Note: the opening illustrated is 200mm wide but can be specified as required.

| Specification                                                            | Tru Standard<br>Cubicle | Tru Toilet<br>Cubicle |
|--------------------------------------------------------------------------|-------------------------|-----------------------|
| Shower Tray * Standard option 1200mm x 1000mm*                           | <b>√</b>                | <b>✓</b>              |
| 3 Sided High-pressure Laminate Sides and Back<br>6mm thick x 1850mm high | ✓                       | ✓                     |
| Advantage Air Assisted Doors                                             | ✓                       | ✓                     |
| 2 x LED Roof Lights & Roof                                               | <b>✓</b>                | <b>✓</b>              |
| Extractor Fan                                                            | <b>√</b>                | <b>✓</b>              |
| Waste Water Pump                                                         | <b>√</b>                | ✓                     |
| Grab Rail                                                                | <b>✓</b>                | ✓                     |
| Curtain & Curtain Rail                                                   | ✓                       | <b>√</b>              |
| Electric Shower                                                          | <b>√</b>                | <b>✓</b>              |
| Wash Hand Basin & Heater Tap                                             | ×                       | <b>✓</b>              |
| Wall Hung Toilet and Seat                                                | ×                       | <b>✓</b>              |
| Macerator                                                                | ×                       | <b>✓</b>              |
| Ramp (Optional)                                                          | +                       | +                     |
| Installation Kit                                                         | ✓                       | <b>√</b>              |
| Note: other tray sizes are available on request                          | <b>√</b>                | <b>√</b>              |
|                                                                          |                         |                       |