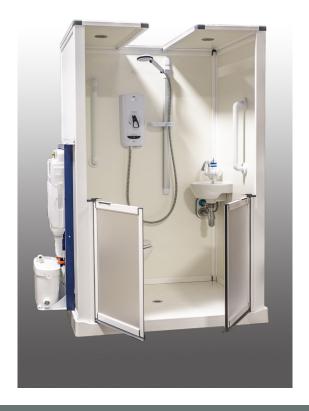

Note: the opening illustrated is 200mm wide but can be specified as required.

| Specification                                                            | Tru Standard<br>Cubicle | Tru Toilet<br>Cubicle |
|--------------------------------------------------------------------------|-------------------------|-----------------------|
| Shower Tray * Standard option 1200mm x 1000mm*                           | <b>√</b>                | <b>✓</b>              |
| 3 Sided High-pressure Laminate Sides and Back<br>6mm thick x 1850mm high | ✓                       | ✓                     |
| Advantage Air Assisted Doors                                             | ✓                       | ✓                     |
| 2 x LED Roof Lights & Roof                                               | <b>✓</b>                | <b>✓</b>              |
| Extractor Fan                                                            | <b>√</b>                | <b>✓</b>              |
| Waste Water Pump                                                         | <b>√</b>                | ✓                     |
| Grab Rail                                                                | <b>✓</b>                | ✓                     |
| Curtain & Curtain Rail                                                   | ✓                       | <b>√</b>              |
| Electric Shower                                                          | <b>√</b>                | <b>✓</b>              |
| Wash Hand Basin & Heater Tap                                             | ×                       | <b>✓</b>              |
| Wall Hung Toilet and Seat                                                | ×                       | <b>✓</b>              |
| Macerator                                                                | ×                       | <b>✓</b>              |
| Ramp (Optional)                                                          | +                       | +                     |
| Installation Kit                                                         | ✓                       | <b>√</b>              |
| Note: other tray sizes are available on request                          | <b>√</b>                | <b>√</b>              |
|                                                                          |                         |                       |