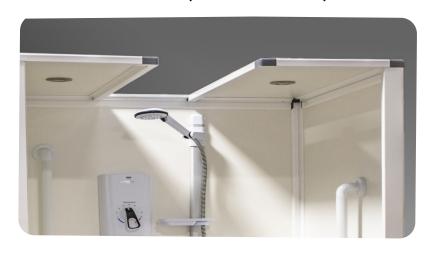

### **Specially Adapted Roof**

Due to the strength and specific design features of the Autumn TRU Cubicle it is possible to manufacture the unit to allow a track hoist to pass over the unit. This can make the unit accessible to those who can only be mobilised by overhead hoist. (consult your healthcare professional for advice).

Note: the opening illustrated is 200mm wide but can be specified as required.

| Specification                                                            | Tru Standard<br>Cubicle | Tru Toilet<br>Cubicle |
|--------------------------------------------------------------------------|-------------------------|-----------------------|
| Shower Tray * Standard option 1200mm x 1000mm*                           | <b>√</b>                | <b>✓</b>              |
| 3 Sided High-pressure Laminate Sides and Back<br>6mm thick x 1850mm high | ✓                       | ✓                     |
| Advantage Air Assisted Doors                                             | ✓                       | ✓                     |
| 2 x LED Roof Lights & Roof                                               | <b>✓</b>                | <b>✓</b>              |
| Extractor Fan                                                            | <b>√</b>                | <b>✓</b>              |
| Waste Water Pump                                                         | <b>√</b>                | ✓                     |
| Grab Rail                                                                | <b>✓</b>                | ✓                     |
| Curtain & Curtain Rail                                                   | ✓                       | <b>√</b>              |
| Electric Shower                                                          | <b>√</b>                | <b>✓</b>              |
| Wash Hand Basin & Heater Tap                                             | ×                       | <b>✓</b>              |
| Wall Hung Toilet and Seat                                                | ×                       | <b>✓</b>              |
| Macerator                                                                | ×                       | <b>✓</b>              |
| Ramp (Optional)                                                          | +                       | +                     |
| Installation Kit                                                         | ✓                       | <b>√</b>              |
| Note: other tray sizes are available on request                          | <b>√</b>                | <b>√</b>              |
|                                                                          |                         |                       |