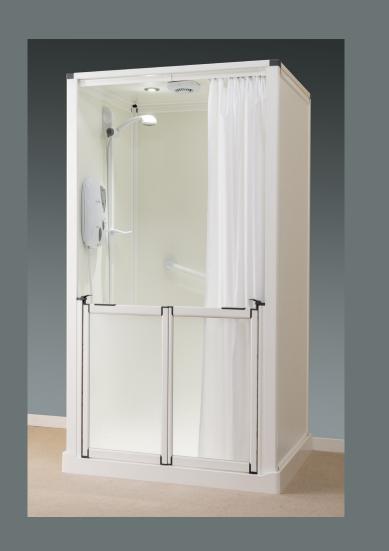

Note: the opening illustrated is 200mm wide but can be specified as required.

| Specification                                                            | Tru Standard<br>Cubicle | Tru Toilet<br>Cubicle |
|--------------------------------------------------------------------------|-------------------------|-----------------------|
| Shower Tray * Standard option 1200mm x 1000mm*                           | <b>√</b>                | <b>✓</b>              |
| 3 Sided High-pressure Laminate Sides and Back<br>6mm thick x 1850mm high | ✓                       | ✓                     |
| Advantage Air Assisted Doors                                             | ✓                       | ✓                     |
| 2 x LED Roof Lights & Roof                                               | <b>✓</b>                | <b>✓</b>              |
| Extractor Fan                                                            | <b>√</b>                | <b>✓</b>              |
| Waste Water Pump                                                         | <b>√</b>                | ✓                     |
| Grab Rail                                                                | <b>✓</b>                | ✓                     |
| Curtain & Curtain Rail                                                   | ✓                       | <b>√</b>              |
| Electric Shower                                                          | <b>√</b>                | <b>✓</b>              |
| Wash Hand Basin & Heater Tap                                             | ×                       | <b>✓</b>              |
| Wall Hung Toilet and Seat                                                | ×                       | <b>✓</b>              |
| Macerator                                                                | ×                       | <b>✓</b>              |
| Ramp (Optional)                                                          | +                       | +                     |
| Installation Kit                                                         | ✓                       | <b>√</b>              |
| Note: other tray sizes are available on request                          | <b>√</b>                | <b>√</b>              |
|                                                                          |                         |                       |