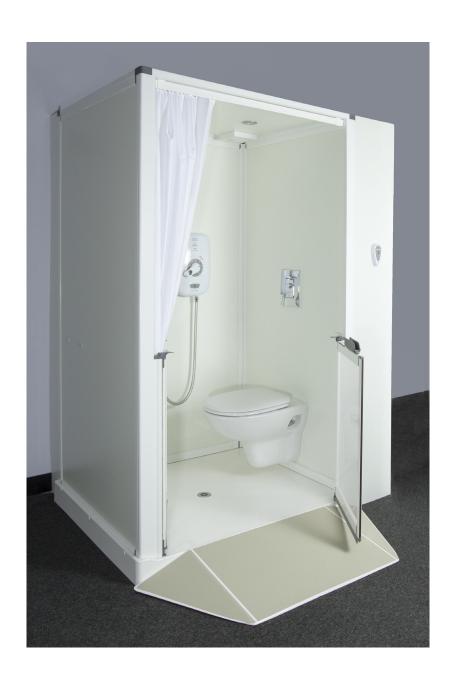

Note: the opening illustrated is 200mm wide but can be specified as required.

| Specification                                                            | Tru Standard<br>Cubicle | Tru Toilet<br>Cubicle |
|--------------------------------------------------------------------------|-------------------------|-----------------------|
| Shower Tray * Standard option 1200mm x 1000mm*                           | <b>√</b>                | <b>✓</b>              |
| 3 Sided High-pressure Laminate Sides and Back<br>6mm thick x 1850mm high | ✓                       | ✓                     |
| Advantage Air Assisted Doors                                             | ✓                       | ✓                     |
| 2 x LED Roof Lights & Roof                                               | <b>✓</b>                | <b>✓</b>              |
| Extractor Fan                                                            | <b>√</b>                | <b>✓</b>              |
| Waste Water Pump                                                         | <b>√</b>                | ✓                     |
| Grab Rail                                                                | <b>✓</b>                | ✓                     |
| Curtain & Curtain Rail                                                   | ✓                       | <b>√</b>              |
| Electric Shower                                                          | <b>√</b>                | <b>✓</b>              |
| Wash Hand Basin & Heater Tap                                             | ×                       | <b>✓</b>              |
| Wall Hung Toilet and Seat                                                | ×                       | <b>✓</b>              |
| Macerator                                                                | ×                       | <b>✓</b>              |
| Ramp (Optional)                                                          | +                       | +                     |
| Installation Kit                                                         | ✓                       | <b>√</b>              |
| Note: other tray sizes are available on request                          | <b>√</b>                | <b>√</b>              |
|                                                                          |                         |                       |